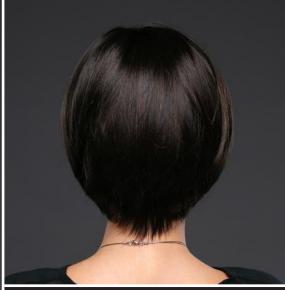

# Topaz

mono part, lace front, hand made

### **Colours:**

24/25/23/12R

R14/88/8R

8/16/30R

4/6

4/30/6R

23n/28/30/30R