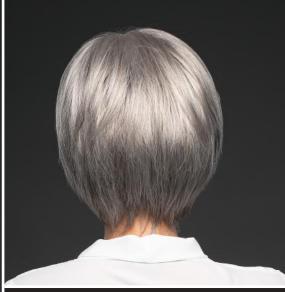

### Agate

lace front, mono top, hand made

### Colours:

305K

101/24/38R

26/25/22/10R

18/24/22

830/12/6R

4/8