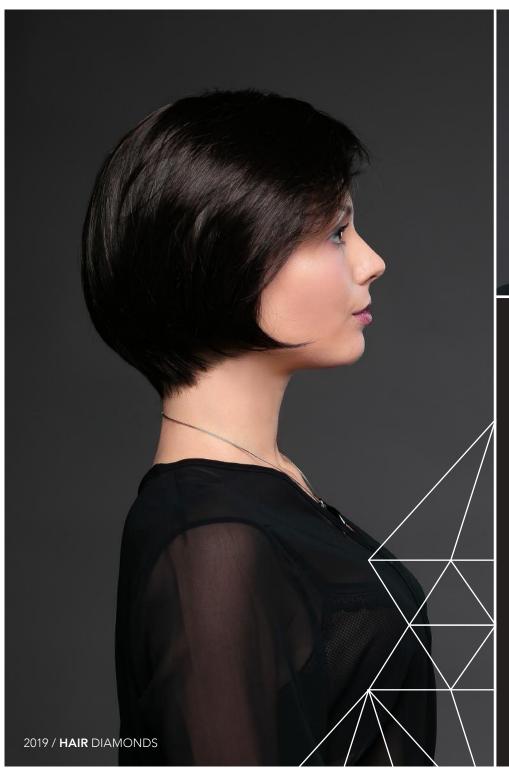

# Topaz

mono part, lace front, hand made

### **Colours:**

24/25/23/12R

R14/88/8R

8/16/30R

4/6

4/30/6R

23n/28/30/30R