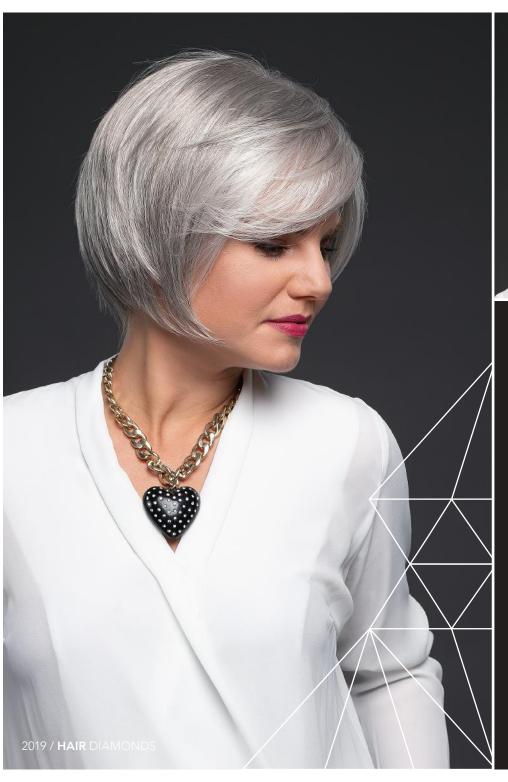

### Agate

lace front, mono top, hand made

### Colours:

305K

101/24/38R

26/25/22/10R

18/24/22

830/12/6R

4/8